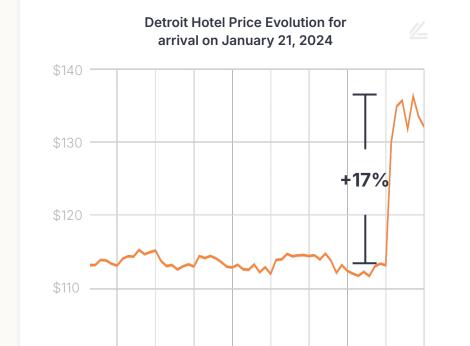

External factors to be considered





She was so angry that the Reds won in four games – owners don't start making most of their money until the fifth – that she refused to buy food or drinks for the celebration party.

ESPN (discussing Marge Schott, owner of Cincinnati Reds during 1990 World Series win)









Dec 21.

Jan 21, 2024

Nov 21.











#### Baltimore Hotel Price Evolution for arrival on January 28, 2024









#### San Francisco Hotel Price Evolution for arrival on January 28, 2024









#### San Francisco Hotel Price Evolution for arrival on January 28, 2024





Major League Baseball



#### MLB Playoffs 2023



**Philadelphia Price Evolution** 

National League Championship Series Game 6 Monday October 23, 2023



#### MLB Playoffs 2024



**Los Angeles Price Evolution** 

World Series Series Games 6 & 7 November 1 and 2, 2024







# Champions League

#### 01. **Group Stage**

- Recent format change in current season
- 36 teams (previously 32) play in a series of games
- Top 16 teams advance to next round

#### 02. Round of 16 and onward

- Elimination-style tournamen