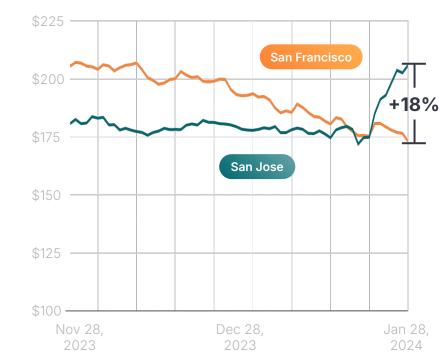

#### San Francisco Hotel Price Evolution for arrival on January 28, 2024

#### San Francisco Hotel Price Evolution for arrival on January 28, 2024

Major League Baseball