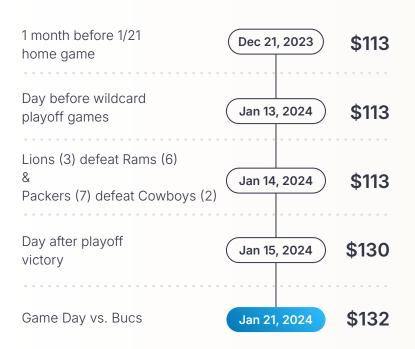

External factors to be considered





She was so angry that the Reds won in four games – owners don't start making most of their money until the fifth – that she refused to buy food or drinks for the celebration party.

ESPN (discussing Marge Schott, owner of Cincinnati Reds during 1990 World Series win)









Dec 21.

Jan 21, 2024

Nov 21.











#### Baltimore Hotel Price Evolution for arrival on January 28, 2024









#### San Francisco Hotel Price Evolution for arrival on January 28, 2024









#### San Francisco Hotel Price Evolution for arrival on January 28, 2024





Major League Baseball



#### MLB Playoffs 2023



**Philadelphia Price Evolution** 

National League Championship Series Game 6 Monday October 23, 2023



#### MLB Playoffs 2024



**Los Angeles Price Evolution** 

World Series Series Games 6 & 7 November 1 and 2, 2024







# Champions League

#### 01. **Group Stage**

- Recent format change in current season
- 36 teams (previously 32) play in a series of games
- Top 16 teams advance to next round

#### 02. Round of 16 and onward

- Elimination-style tournam