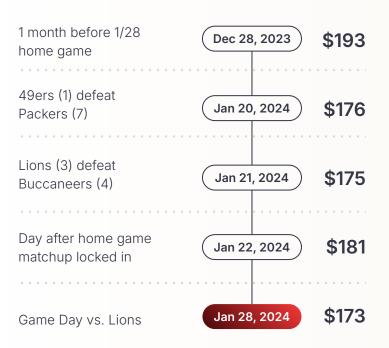

#### San Francisco Hotel Price Evolution for arrival on January 28, 2024

#### San Francisco Hotel Price Evolution for arrival on January 28, 2024

Major League Baseball