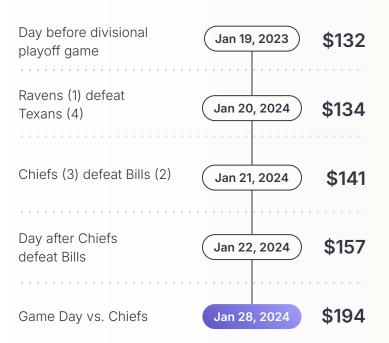

External factors to be considered





She was so angry that the Reds won in four games – owners don't start making most of their money until the fifth – that she refused to buy food or drinks for the celebration party.

ESPN (discussing Marge Schott, owner of Cincinnati Reds during 1990 World Series win)









Dec 21.

Jan 21, 2024

Nov 21.











#### Baltimore Hotel Price Evolution for arrival on January 28, 2024









#### San Francisco Hotel Price Evolution for arrival on January 28, 2024









#### San Francisco Hotel Price Evolution for arrival on January 28, 2024





Major League Baseball



#### MLB Playoffs 2023



**Philadelphia Price Evolution** 

National League Championship Series Game 6 Monday October 23, 2023



#### MLB Playoffs 2024



**Los Angeles Price Evolution** 

World Series Series Games 6 & 7 November 1 and 2, 2024







# Champions League

#### 01. **Group Stage**

- Recent format change in current season
- 36 teams (previously 32) play in a series of games
- Top 16 teams advance to next round

#### 02. Round of 16 and onward

- Elimination-style tournament
- 2 teams paired together
- 2 games play