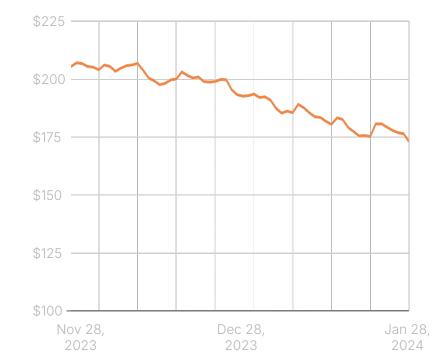

#### San Francisco Hotel Price Evolution for arrival on January 28, 2024

#### San Francisco Hotel Price Evolution for arrival on January 28, 2024

Major League Baseball