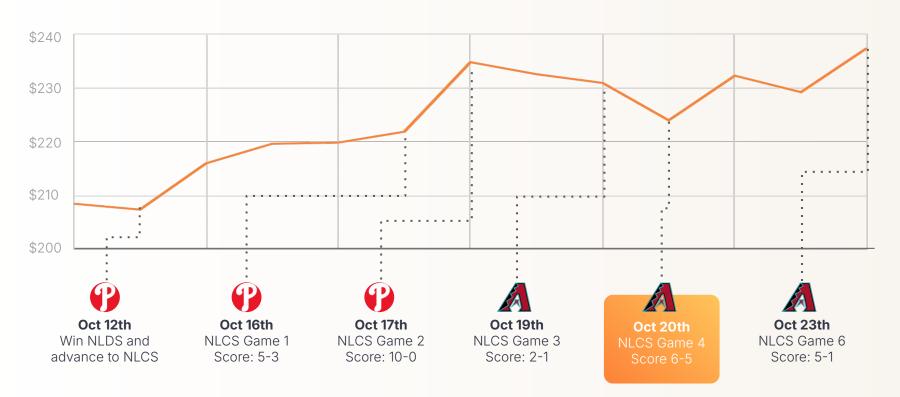

#### MLB Playoffs 2023

**Philadelphia Price Evolution** 

National League Championship Series Game 6 Monday October 23, 2023