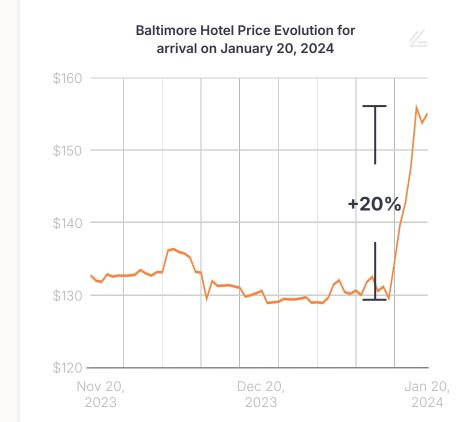

External factors to be considered





She was so angry that the Reds won in four games – owners don't start making most of their money until the fifth – that she refused to buy food or drinks for the celebration party.

ESPN (discussing Marge Schott, owner of Cincinnati Reds during 1990 World Series win)









Dec 21.

Jan 21, 2024

Nov 21.











#### Baltimore Hotel Price Evolution for arrival on January 28, 2024









#### San Francisco Hotel Price Evolution for arrival on January 28, 2024









#### San Francisco Hotel Price Evolution for arrival on January 28, 2024





Major League Baseball



#### MLB Playoffs 2023



**Philadelphia Price Evolution** 

National League Championship Series Game 6 Monday October 23, 2023



#### MLB Playoffs 2024



**Los Angeles Price Evolution** 

World Series Series Games 6 & 7 November 1 and 2, 2024







# Champions League

#### 01. **Group Stage**

- Recent format change in current season
- 36 teams (previously 32) play in a series of games
- Top 16 teams advance to next round

#### 02. Round of 16 and onward

- Elimination-style tournament
- 2 teams paired together
- 2 games