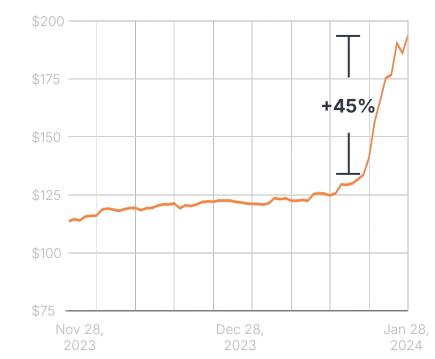

External factors to be considered





She was so angry that the Reds won in four games – owners don't start making most of their money until the fifth – that she refused to buy food or drinks for the celebration party.

ESPN (discussing Marge Schott, owner of Cincinnati Reds during 1990 World Series win)









Dec 21.

Jan 21, 2024

Nov 21.











#### Baltimore Hotel Price Evolution for arrival on January 28, 2024









#### San Francisco Hotel Price Evolution for arrival on January 28, 2024









#### San Francisco Hotel Price Evolution for arrival on January 28, 2024





Major League Baseball



#### MLB Playoffs 2023



**Philadelphia Price Evolution** 

National League Championship Series Game 6 Monday October 23, 2023



#### MLB Playoffs 2024



**Los Angeles Price Evolution** 

World Series Series Games 6 & 7 November 1 and 2, 2024







# Champions League

#### 01. **Group Stage**

- Recent format change in current season
- 36 teams (previously 32) play in a series of games
- Top 16 teams advance to next round

#### 02. Round of 16 and onward

- Elimination-style tournament
- 2 teams paired together
- 2 games played ('legs'), one in each team's home stadium

#### 03. Winner advances to