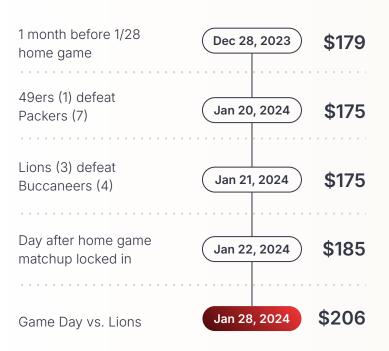

External factors to be considered





She was so angry that the Reds won in four games – owners don't start making most of their money until the fifth – that she refused to buy food or drinks for the celebration party.

ESPN (discussing Marge Schott, owner of Cincinnati Reds during 1990 World Series win)









Dec 21.

Jan 21, 2024

Nov 21.











#### Baltimore Hotel Price Evolution for arrival on January 28, 2024









#### San Francisco Hotel Price Evolution for arrival on January 28, 2024









#### San Francisco Hotel Price Evolution for arrival on January 28, 2024





Major League Baseball



#### MLB Playoffs 2023



**Philadelphia Price Evolution** 

National League Championship Series Game 6 Monday October 23, 2023



#### MLB Playoffs 2024



**Los Angeles Price Evolution** 

World Series Series Games 6 & 7 November 1 and 2, 2024







# Champions League

#### 01. **Group Stage**

- Recent format change in current season
- 36 teams (previously 32) play in a series of games
- Top 16 teams advance to next round

#### 02. Round of 16 and onward

- Elimination-style tournament
- 2 teams paired together
- 2 games played ('legs'), one in each team's home stadium

#### 03. Winner advances to next round

- Aggregate scores from both games
- Games may be several weeks apart from