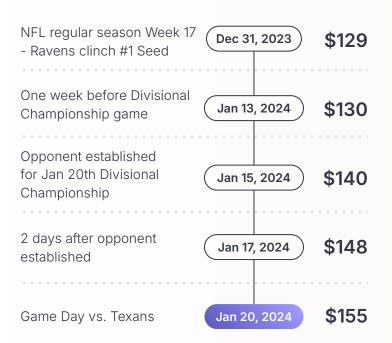

External factors to be considered





She was so angry that the Reds won in four games – owners don't start making most of their money until the fifth – that she refused to buy food or drinks for the celebration party.

ESPN (discussing Marge Schott, owner of Cincinnati Reds during 1990 World Series win)









Dec 21.

Jan 21, 2024

Nov 21.











#### Baltimore Hotel Price Evolution for arrival on January 28, 2024









#### San Francisco Hotel Price Evolution for arrival on January 28, 2024









#### San Francisco Hotel Price Evolution for arrival on January 28, 2024





Major League Baseball



#### MLB Playoffs 2023



**Philadelphia Price Evolution** 

National League Championship Series Game 6 Monday October 23, 2023



#### MLB Playoffs 2024



**Los Angeles Price Evolution** 

World Series Series Games 6 & 7 November 1 and 2, 2024







# Champions League

#### 01. **Group Stage**

- Recent format change in current season
- 36 teams (previously 32) play in a series of games
- Top 16 teams advance to next round

#### 02. Round of 16 and onward

- Elimination-style tournament
- 2 teams paired together
- 2 game