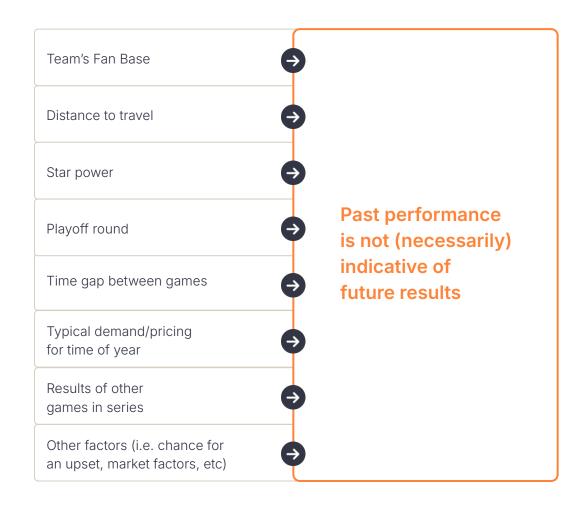

External factors to be considered

She was so angry that the Reds won in four games – owners don't start making most of their money until the fifth – that she refused to buy food or drinks for the celebration party.